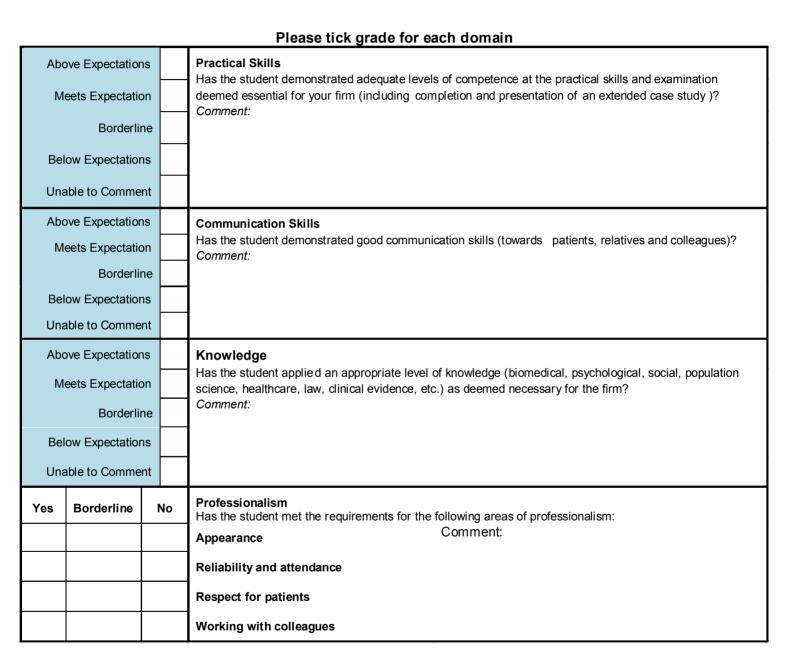

#### **Practical Skills** Above Expectations Has the student demonstrated adequate levels of competence at the practical skills and examination Meets Expectation deemed essential for your firm (including completion and presentation of an extended case study )? Comment: Borderline **Below Expectations** Unable to Comment Above Expectations **Communication Skills** Has the student demonstrated good communication skills (towards patients, relatives and colleagues)? Meets Expectation Comment: Borderline **Below Expectations** Unable to Comment Above Expectations Knowledge Has the student applied an appropriate level of knowledge (biomedical, psychological, social, population Meets Expectation science, healthcare, law, clinical evidence, etc.) as deemed necessary for the firm? Comment: Borderline **Below Expectations** Unable to Comment Professionalism Yes Borderline No Has the student met the requirements for the following areas of professionalism: Comment: Appearance Reliability and attendance **Respect for patients** Working with colleagues