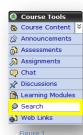

## **MODULE S6 USING SEARCH AT COURSE LEVEL**

- Figure 1. From the Course Tools options click Search.
- Figure 2. Set your search criteria:
  - o Search for: the word or phrase that you are looking for
  - Search area: if you know where the search term may be found you can check the particular box(es). If you leave these blank then all areas will be searched.

Search tool: Click the arrow for a drop-down list of options if you know

which tool will contain the result you are looking for – Figure 3.

 Date: Specify a date range if you know when the item was created.

Sort results by: choose how you wish to have the results of the search sorted – Figure 4.

All searchable tools ▼

Assignment
Discussion
File
Mail Message
Media Library Entry
SCORM Module

Figure 3

All searchab Assignment