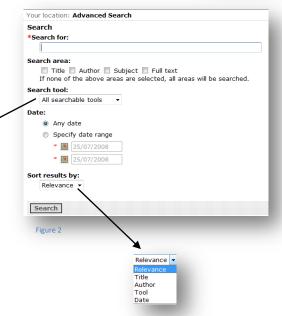

## **MODULE S6 USING SEARCH AT COURSE LEVEL**

- Figure 1. From the Course Tools options click Search.
- Figure 2. Set your search criteria:
  - o Search for: the word or phrase that you are looking for
  - Search area: if you know where the search term may be found you can check the particular box(es). If you leave these blank then all areas will be searched.

Search tool: Click the arrow for a drop-down list of options if you know

which tool will contain the result you are looking for – Figure 3.

 Date: Specify a date range if you know when the item was created.

Sort results by: choose how you wish to have the results of the search sorted – Figure 4.

All searchable tools ▼

Assignment
Discussion
File
Mail Message
Media Library Entry
SCORM Module

Figure 3

All searchab Assignment