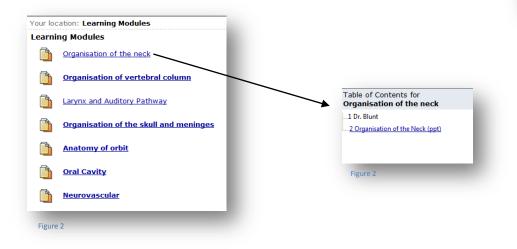

## MODULE S5 – ACCESSING A LEARNING MODULE

Learning Modules are tools to organise and deliver course content around a particular topic. They can contain a variety of objects such as:

- Assessments
- Assignments
- Chat
- Discussions
- Media Library
- Web Links
- Files such as PowerPoint presentations, Word documents etc
- Select Learning Modules from the Course Tools list on the left hand side of the screen. Figure 1.
- Select the topic you wish to study from the list of learning modules. Figure 2.
- Click on the item you wish to study from the list provided. Figure 3.